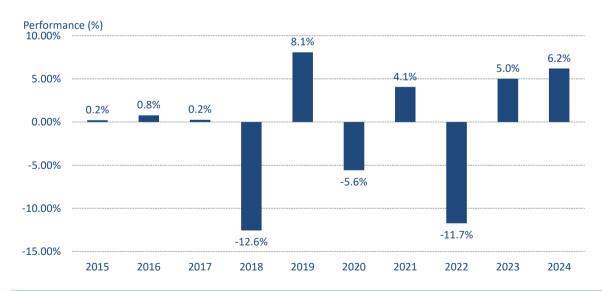

## Defensive Fund - class P

\*Past performance is not a reliable indicator of future performance. Markets could develop very differently in the future. Itcan help you to assess how the fund has been managed in the past.

- \*\*This chart shows the fund's performance as the percentage loss or gain per year over the last 10 years.
- \*\*\*Performance is shown after deduction of ongoing charges. Any entry and exit charges are excluded from the calculation.