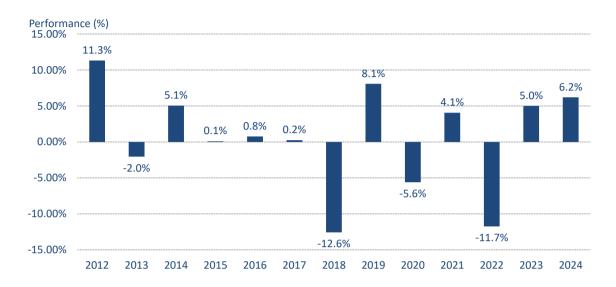

## **Defensive Fund - class A**

\*Past performance is not a reliable indicator of future performance. Markets could develop very differently in the future. Itcan help you to assess how the fund has been managed in the past.

- \*\*This chart shows the fund's performance as the percentage loss or gain per year over the last 13 years.
- \*\*\*Performance is shown after deduction of ongoing charges. Any entry and exit charges are excluded from the calculation.