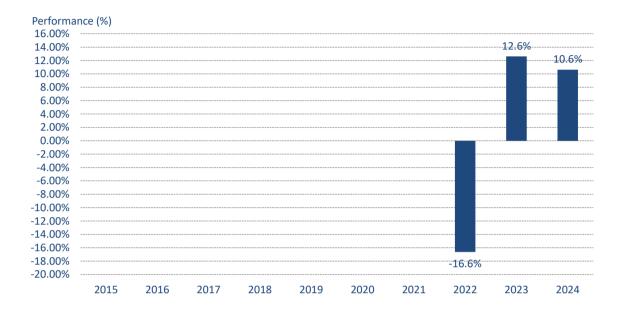

## Growth Strategy Fund - class A

\*Past performance is not a reliable indicator of future performance. Markets could develop very differently in the future. It can help you to assess how the fund has been managed in the past.

- \*\*This chart shows the fund's performance as the percentage loss or gain per year over the last 3 years.
- \*\*\*Performance is shown after deduction of ongoing charges. Any entry and exit charges are excluded from the calculation.
- \*\*\*\*The Accumulator Share Class (Class A) was launched on 03 November 2021.