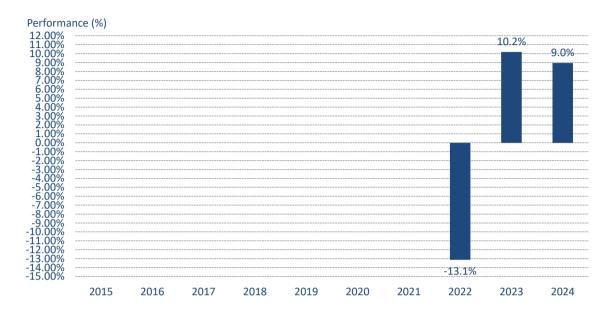

## **Balanced Strategy Fund - class A**

\*Past performance is not a reliable indicator of future performance. Markets could develop very differently in the future. It can help you to assess how the fund has been managed in the past.

- \*\*This chart shows the fund's performance as the percentage loss or gain per year over the last 3 years.
- \*\*\*Performance is shown after deduction of ongoing charges. Any entry and exit charges are excluded from the calculation.
- \*\*\*\*The Accumulator Share Class (Class A) was launched on 03 November 2021.