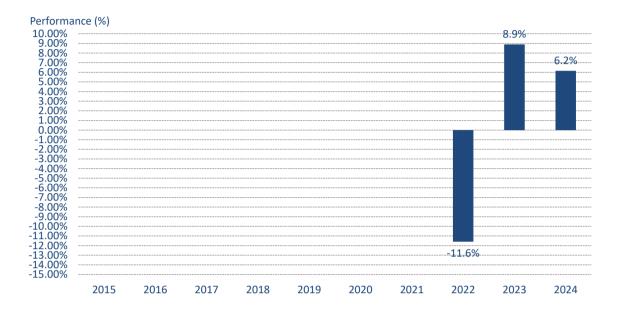

## Income Strategy Fund a sub-Fund of the CC Funds SICAV plc

Income Strategy Fund - class A

\*Past performance is not a reliable indicator of future performance. Markets could develop very differently in the future. It can help you to assess how the fund has been managed in the past.

- \*\*This chart shows the fund's performance as the percentage loss or gain per year over the last 3 years.
- \*\*\*Performance is shown after deduction of ongoing charges. Any entry and exit charges are excluded from the calculation.
- \*\*\*\*The Distributor Share Class (Class A) was launched on 15 September 2021.