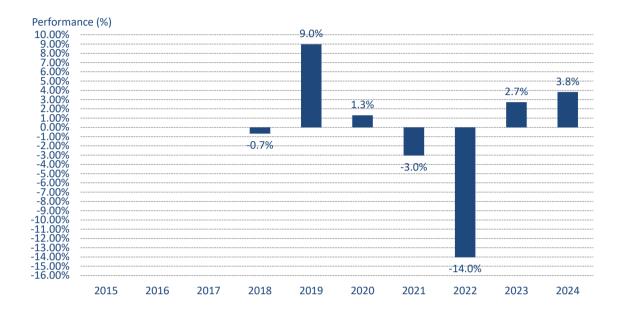

## Malta Government Bond Fund - class A

\*Past performance is not a reliable indicator of future performance. Markets could develop very differently in the future. It can help you to assess how the fund has been managed in the past.

<sup>\*\*</sup>This chart shows the fund's performance as the percentage loss or gain per year over the last 7 years.

<sup>\*\*\*</sup>Performance is shown after deduction of ongoing charges. Any entry and exit charges are excluded from the calculation.