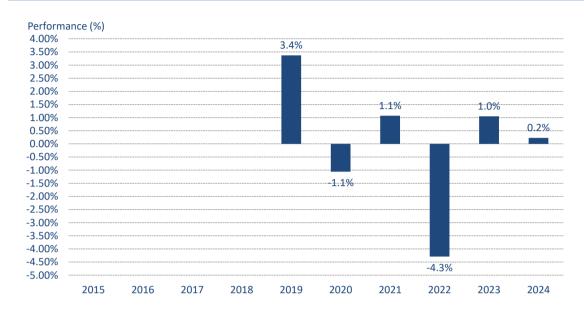

## Malta High Income Fund - class A

\*Past performance is not a reliable indicator of future performance. Markets could develop very differently in the future. It can help you to assess how the fund has been managed in the past.

- \*\*This chart shows the fund's performance as the percentage loss or gain per year over the last 6 years.
- \*\*\*Performance is shown after deduction of ongoing charges. Any entry and exit charges are excluded from the calculation.