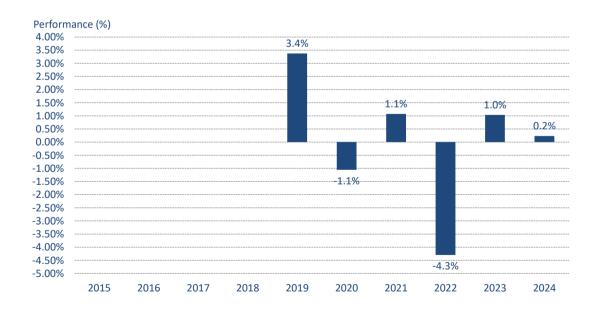

## Malta High Income Fund - class B

\*Past performance is not a reliable indicator of future performance. Markets could develop very differently in the future. It can help you to assess how the fund has been managed in the past.

- \*\*This chart shows the fund's performance as the percentage loss or gain per year over the last 6 years.
- \*\*\*Performance is shown after deduction of ongoing charges. Any entry and exit charges are excluded from the calculation.