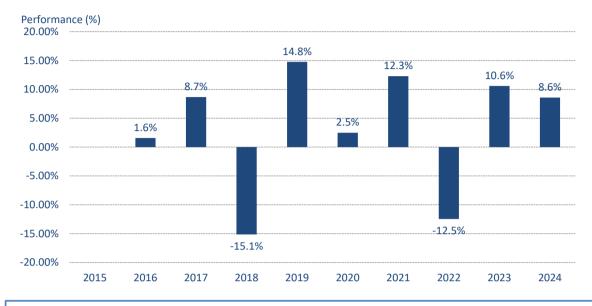

## **Global Balanced Income Fund - class A**

\*Past performance is not a reliable indicator of future performance. Markets could develop very differently in the future. It can help you to assess how the fund has been managed in the past.

\*\*This chart shows the fund's performance as the percentage loss or gain per year over the last 9 years.

\*\*\*Performance is shown after deduction of ongoing charges. Any entry and exit charges are excluded from the calculation.