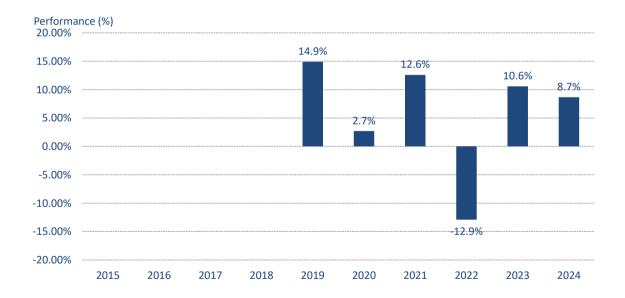

## **Global Balanced Income Fund - class B**

\*Past performance is not a reliable indicator of future performance. Markets could develop very differently in the future. It can help you to assess how the fund has been managed in the past.

\*\*This chart shows the fund's performance as the percentage loss or gain per year over the last 6 years.

\*\*\*Performance is shown after deduction of ongoing charges. Any entry and exit charges are excluded from the calculation.