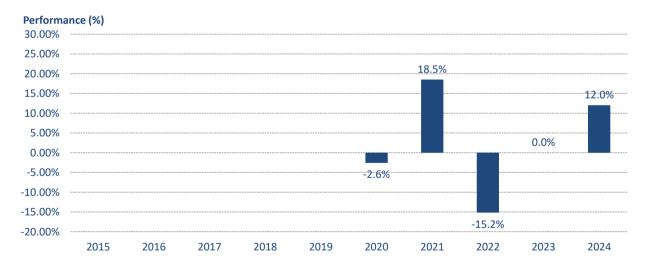

## **Global Opportunities Fund - class B**

\*Past performance is not a reliable indicator of future performance. Markets could develop very differently in the future. It can help you to assess how the fund has been managed in the past.

\*\*This chart shows the fund's performance as the percentage loss or gain per year over the last 5 years.

\*\*\*Performance is shown after deduction of ongoing charges. Any entry and exit charges are excluded from the calculation.