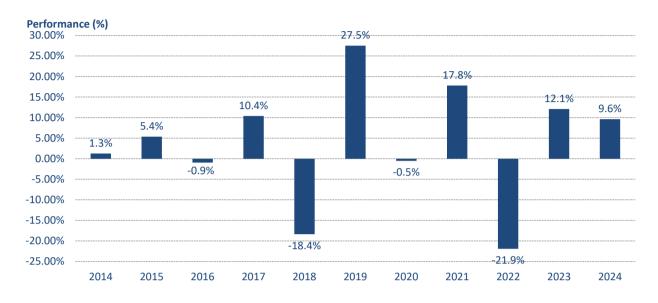

## **Global Opportunities Fund - class A**

\*Past performance is not a reliable indicator of future performance. Markets could develop very differently in the future. It can help you to assess how the fund has been managed in the past.

\*\*This chart shows the fund's performance as the percentage loss or gain per year over the last 11 years.

\*\*\*Performance is shown after deduction of ongoing charges. Any entry and exit charges are excluded from the calculation.