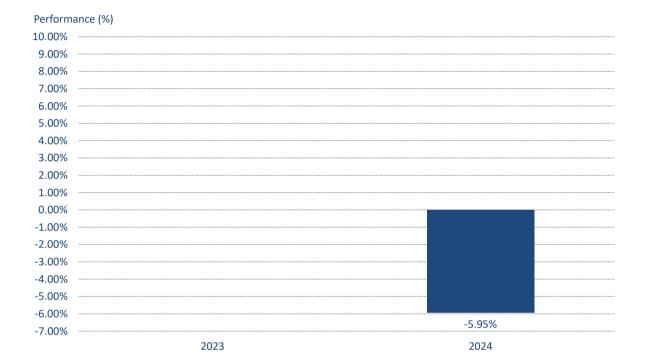

## Global Flexible Return Fund - class B

\*Past performance is not a reliable indicator of future performance. Markets could develop very differently in the future. It can help you to assess how the fund has been managed in the past.

- \*\*This chart shows the fund's performance as the percentage loss or gain per year over the last year.
- \*\*\*Performance is shown after deduction of ongoing charges. Any entry and exit charges are excluded from the calculation.
- \*\*\*\*The Accumulator Share Class (Class B) was launched on 24 March 2023.