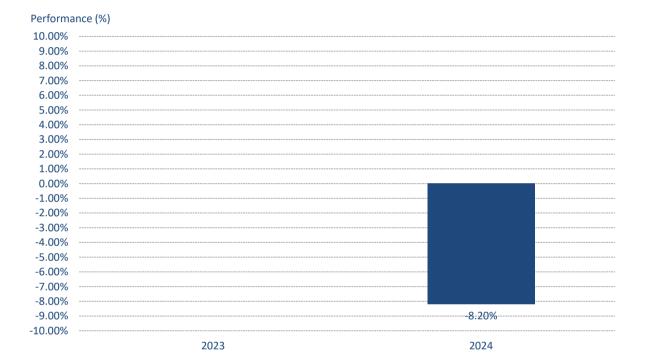

## **Global Active Return Fund - class B**

\*Past performance is not a reliable indicator of future performance. Markets could develop very differently in the future. It can help you to assess how the fund has been managed in the past.

- ${\bf **This\ chart\ shows\ the\ fund's\ performance\ as\ the\ percentage\ loss\ or\ gain\ per\ year\ over\ the\ last\ year.}$
- \*\*\*Performance is shown after deduction of ongoing charges. Any entry and exit charges are excluded from the calculation.
- \*\*\*\*The Accumulator Share Class (Class B) was launched on 24 March 2023.